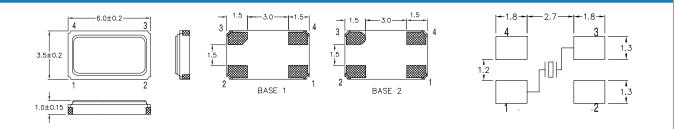

## **Mechanical Dimensions**

| Part Numbering Guide      |                                                                                 |                                                               |                   |                                                                        |                                                                                 |                                                                            |                                                                                                |                         |                                                           |
|---------------------------|---------------------------------------------------------------------------------|---------------------------------------------------------------|-------------------|------------------------------------------------------------------------|---------------------------------------------------------------------------------|----------------------------------------------------------------------------|------------------------------------------------------------------------------------------------|-------------------------|-----------------------------------------------------------|
| Quarz-<br>technik<br>Code | Package                                                                         | Nominal<br>Frequency<br>(in MHz)                              | Vibration<br>Mode | Load Capa-<br>citance                                                  | Frequency<br>Tolerance                                                          | Operating<br>Temperature<br>Range                                          | Frequency<br>Stability                                                                         | Automotive<br>Indicator | Packaging                                                 |
| QT =<br>Quarz-<br>technik | C6A = 3.5x6 4-Pad<br>SMD                                                        | 7 digits including<br>the decimal<br>point<br>(f.ie. 12.0000) | F = AT-Fund       | S = Series<br>A = 8pF<br>B = 12pF<br>C = 16pF<br>D = 18pF<br>E = 20 pF | T1 = ±10ppm<br>T2 = ±20ppm<br><b>T3 = ±30ppm</b><br>T5 = ±50ppm<br>T0 = ±100ppm | C = -20 - +70°C<br>I = -40 - +85°C<br>E = -20 - +105°C<br>A = -40 - +125°C | 10 = ±10ppm<br>15 = ±15ppm<br>20 = ±20ppm<br><b>30 = ±30ppm</b><br>50 = ±50ppm<br>00 = ±100ppm | A = AEC-Q200            | M = 250pcs Tape&Reel<br>R = 1000pcs Tape&Reel<br>B = Bulk |
| Example: 0                | Example: QTC6A12.0000FBT3I30R bold letters = recommended standard specification |                                                               |                   |                                                                        |                                                                                 |                                                                            |                                                                                                |                         | d standard specification                                  |