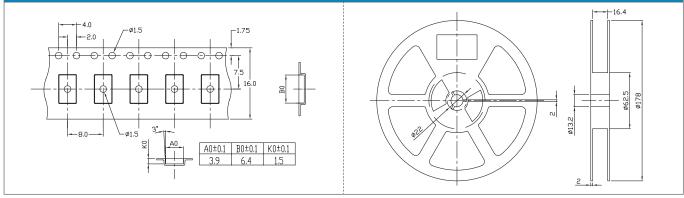

>00 = ±100ppm | A = AEC-Q200            | M = 250pcs Tape&Reel<br>R = 1000pcs Tape&Reel<br>B = Bulk |
| Example: 0                | Example: QTC6A12.0000FBT3I30R bold letters = recommended standard specification |                                                               |                   |                                                                        |                                                                                 |                                                                            |                                                                                                |                         | d standard specification                                  |

CEOB2B晶振平台-全球最专业的晶振在线采购查询平台http://www.crystal95.com

## **Tape and Reel Dimensions**



### **Marking Code Guide**

Contains frequency, Quarztechnik manufacturing code, production code (month and year) and load capacitance.

| Codes |             |                                         |                                              | Year Codes                                   |                                                              |                                                                   |                                                                                                                                                                        |