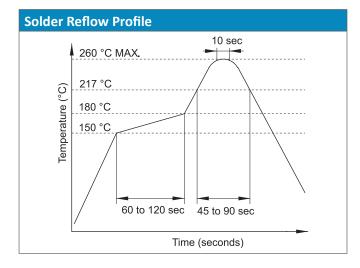

Example: First Line: 12.000 (Frequency) Second Line: QA4A (Quarztechnik - January - 2014 - 12 pF)

| Environmental Specifications |                               |  |  |  |  |  |  |
|------------------------------|-------------------------------|--|--|--|--|--|--|
| Mechanical Shock             | MIL-STD-202, Method 213, C    |  |  |  |  |  |  |
| Vibration                    | MIL-STD-202, Method 201 & 204 |  |  |  |  |  |  |
| Thermal Cycle                | MIL-STD, Method 1010, B       |  |  |  |  |  |  |
| Gross Leak                   | MIL-STD-202, Method 112       |  |  |  |  |  |  |
| Fine Leak                    | MIL-STD-202, Method 112       |  |  |  |  |  |  |